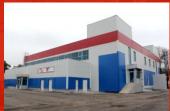

## TECHNOPOLIS "HIMGRAD"

- HIMGRAD
- O XUMPPAD
- Scients

  Scients

  Countries

  Operation

- TOTAL AREA OF TECHNOPOLIS 131 HA
- THE AREA OF BUILDINGS AND STRUCTURES MORE THAN 500

#### THOUSAND SQ.M.

- THE NUMBER OF RESIDENTS 272
- THE NUMBER OF EMPLOYEES 7,468 PEOPLE
- THE VOLUME OF THE MANUFACTURED PRODUCTION FOR 2016 \$412
  - AMOUNT OF TAX REVENIUES FOR 2016 \$42.4 MILLION