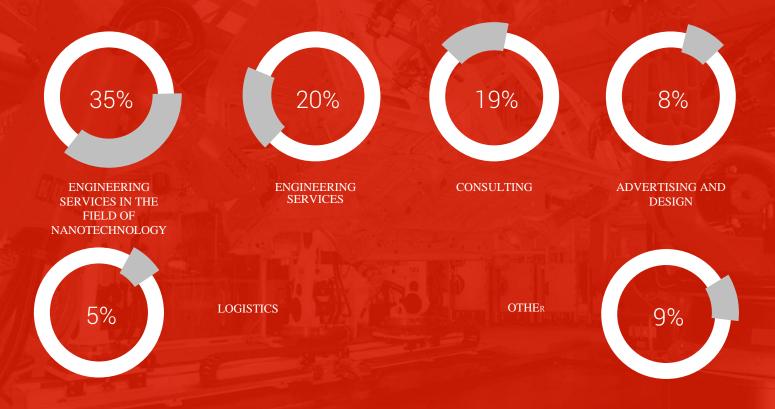

of new jobs created

2,187

The number of employees in resident companies





# TOP-15 BUSINESS AND INNOVATION CENTRES



### **TOP-15**

- Atlanpole (France)
- Berytech (Lebanon)
- Gate Garching (Germany)
- Technoport (Luxemburg)
- Barcelona Activa (Spain)
- BIC Lazio (Italy)
- Ideon Innovation (Sweden)
- Hermia (Finland)
- Instituto Pedro Nunes (Portugal)
- University East London (United Kingdom)
- WESTBIC (Ireland)
- Innotek (Belgium)
- South Moravia BIC (Czech Republic)
- Taiwan







### THE AVERAGE SALARY OF EMPLOYEES OF

### TECHNOPARK "IDEA" RESIDENT COMPANIES



THE AVERAGE SALARY IN THE REPUBLIC OF TATARSTAN

THE AVERAGE SALARY OF EMPLOYEES OF TECHNOPARK "IDEA" RESIDENT COMPANIES



# THE STRUCTURE OF RESIDENTS ON DEVELOPMENT STAGES





# SPECIALIZATION OF RESIDENT COMPANIES





## SPECIALIZATION OF RESIDENT COMPANIES





## CLIENTS OF TECHNOPARK "IDEA" RESIDENTS







































## SOFT INFRASTRUCTURE







- LEGO Design and Robotics Centre
- The Network of Centres for Youth Innovative Creativity (CYIC)
- The Republican competition "Tatarstan Erudite" "Nano IQ"
- The program of innovative projects development "Idea-1000» "Nanostart"
- The Venture Fair















# CENTRE FOR YOUTH INNOVATIVE CREATIVITY (CYIC)









OPENING CYIC IN TECHNOPARK "IDEA" 27.02.2013

### 14 CYIC in Tatarstan













**GKS** 

The production of automated accounting systems for gas and oil industry workers



**SMART HEAD** 

Developments in the premium segment of the Internet advertising market



**TECHNOMIR** 

Engineering work for industrial and