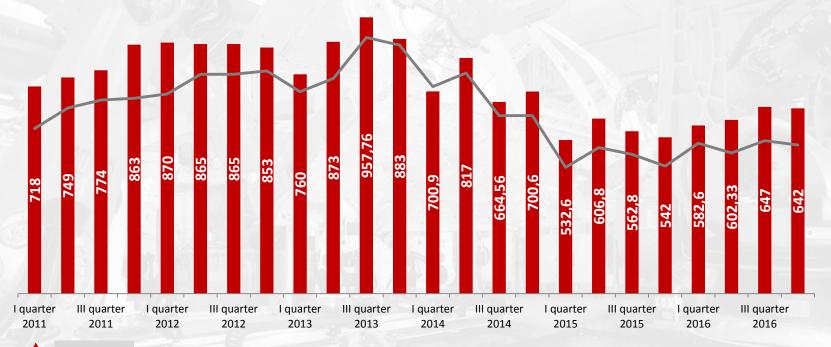

### THE AVERAGE SALARY OF EMPLOYEES OF

### TECHNOPARK "IDEA" RESIDENT COMPANIES

THE AVERAGE SALARY IN THE REPUBLIC OF TATARSTAN

THE AVERAGE SALARY OF EMPLOYEES OF TECHNOPARK "IDEA" RESIDENT COMPANIES