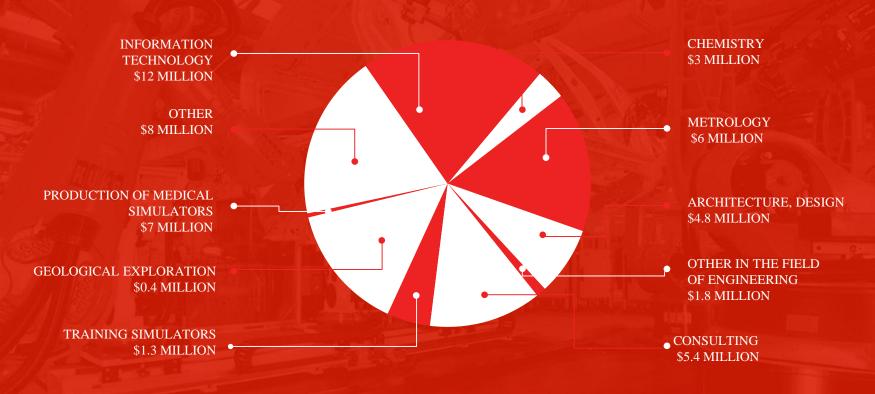

loyees in resident companies





# TOP-15 BUSINESS AND INNOVATION CENTRES



### **TOP-15**

- Atlanpole (France)
- Berytech (Lebanon)
- Gate Garching (Germany)
- Technoport (Luxemburg)
- Barcelona Activa (Spain)
- BIC Lazio (Italy)
- Ideon Innovation (Sweden)
- Hermia (Finland)
- Instituto Pedro Nunes (Portugal)
- University East London (United Kingdom)
- WESTBIC (Ireland)
- Innotek (Belgium)
- South Moravia BIC (Czech Republic)
- Taiwan







### THE AVERAGE SALARY OF EMPLOYEES OF

### TECHNOPARK "IDEA" RESIDENT COMPANIES



THE AVERAGE SALARY IN THE REPUBLIC OF TATARSTAN

THE AVERAGE SALARY OF EMPLOYEES OF TECHNOPARK "IDEA" RESIDENT COMPANIES



# THE STRUCTURE OF RESIDENTS ON DEVELOPMENT STAGES





# SPECIALIZATION OF RESIDENT COMPANIES





## SPECIALIZATION OF RESIDENT COMPANIES





## CLIENTS OF TECHNOPARK "IDEA" RESIDENTS







































## SOFT INFRASTRUCTURE







- LEGO Design and Robotics Centre
- The Network of Centres for Youth Innovative Creativity (CYIC)
- The Republican competition "Tatarstan Erudite" "Nano IQ"
- The program of innovative projects development "Idea-1000» "Nanostart"
- The Venture Fair















# CENTRE FOR YOUTH INNOVATIVE CREATIVITY (CYIC)









OPENING CYIC IN TECHNOPARK "IDEA" 27.02.2013

### 14 CYIC in Tatarstan













**GKS** 

The production of automated accounting systems for gas and oil industry workers



**SMART HEAD** 

Developments in the premium segment of the Internet advertising market



**TECHNOMIR** 

Engineering work for industrial and process facilities



**EIDOS** 

The produc