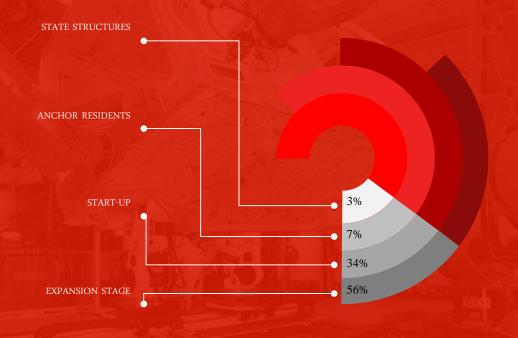

# THE STRUCTURE OF RESIDENTS ON DEVELOPMENT STAGES

## **ANCHOR RESIDENTS**

40% of all employees work in anchor

<u>companies</u> EXTERRITORIAL RESIDENTS