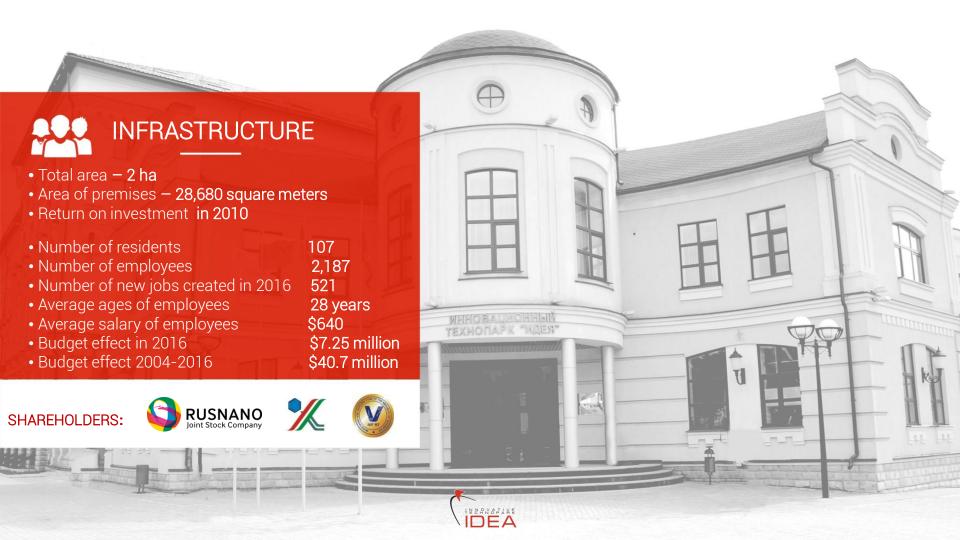

## INDICATORS (EC-BIC STANDART)

144

The volume of products, services and works, million USD 61

The number of business plans, proposals for business organization, feasibility studies, created by Technopark and its residents

96

The share of leased area from total area, %

32

The share of nanotechnology products in the total volume of goods and services of Technopark residents, % 2,909

The number of people participating in events to promote SME

3,147

The number of people participating in seminars and training

2,732

The volume of products, services and works using nanotechnology, million USD **50** 

The number of companies created

521

The number of new jobs created

2,187

The number of employees in resident companies